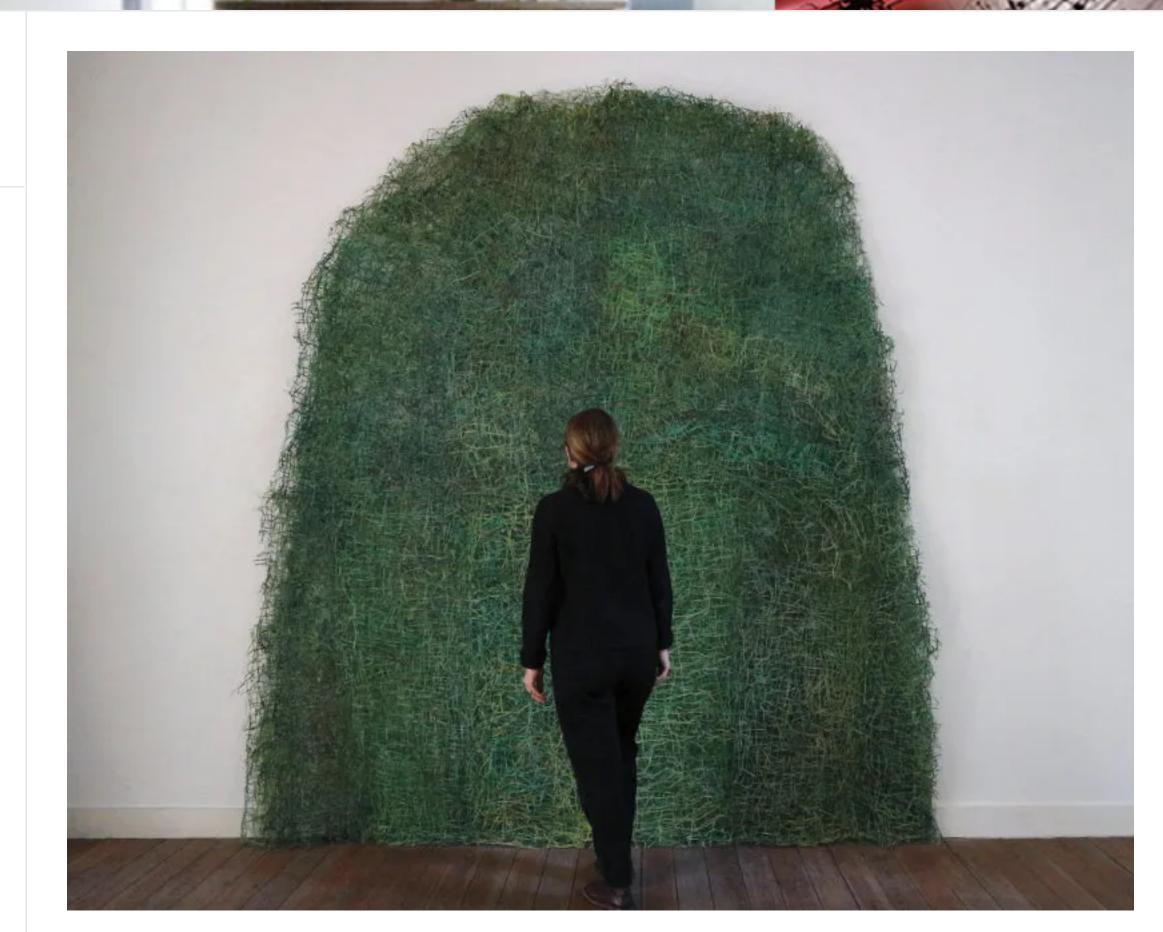

### Valérie Novello

Valérie Novello was born in 1971 in Paris. Lives and works in Paris and Gentilly in France. Her works are sculptural landscapes that are grafted into a broad and deeply conceptual discourse, where in the fragment, the artist finds the unity of a body or a landscape. Its system goes by assembly: each work is designed to be articulated in the exhibition space, like a map. Through use of materials – including Japanese paper, plaster, wax, lead – the artist modulates the colors based on the landscapes and the organic, geological and genealogical material on which she intervenes.

Q

In the work titled "Monte", attention is paid to the environmental and dimension of the exhibit space. The mountain is made up of hundreds of woodcut signs printed on Japanese paper and which recall on one hand, the link with the Japanese views of the Edo's period and on the other a corpus-territory that in its size, recalls the indissoluble relationship between human and environment. Valérie has exhibited in many galleries, art fairs and her works are in private and public collections.