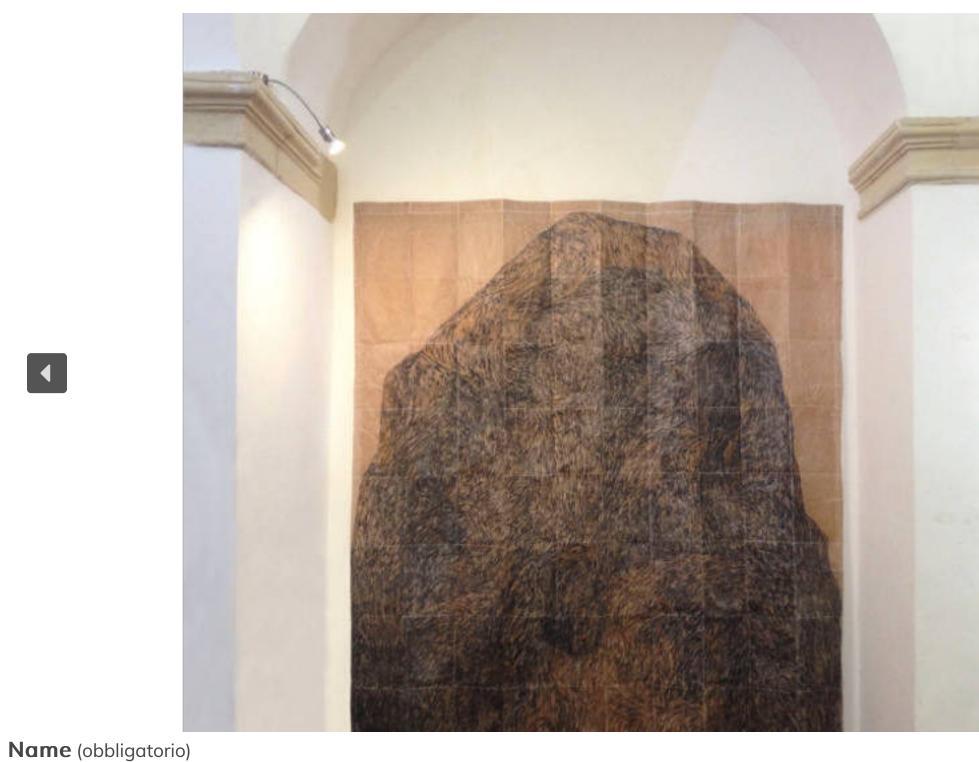

### Valérie Novello

Valérie Novello was born in 1971 in Paris. Lives and works in Paris and Gentilly in France. Her works are sculptural landscapes that are grafted into a broad and deeply conceptual discourse, where in the fragment, the artist finds the unity of a body or a landscape. Its system goes by assembly: each work is designed to be articulated in the exhibition space, like a map. Through use of materials – including Japanese paper, plaster, wax, lead – the artist modulates the colors based on the landscapes and the organic, geological and genealogical material on which she intervenes.

Q

In the work titled "Monte", attention is paid to the environmental and dimension of the exhibit space. The mountain is made up of hundreds of woodcut signs printed on Japanese paper and which recall on one hand, the link with the Japanese views of the Edo's period and on the other a corpus-territory that in its size, recalls the indissoluble relationship between human and environment. Valérie has exhibited in many galleries, art fairs and her works are in private and public collections.